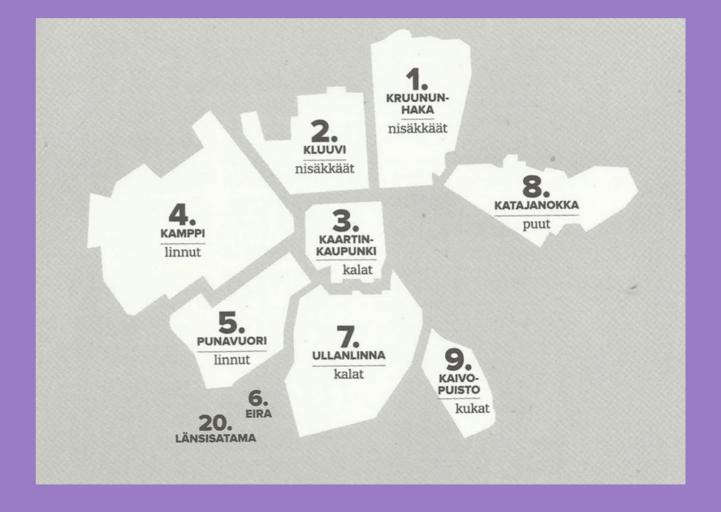

#### PUNAVUORI BACKYARD FESTIVAL

Helsinki Kortteli is a 19th century concept that divides the center of Helsinki by numbers and animals

### PUNAVUOR BACKYARD FESTIVAL

According to Helsinki Kortteli concept, each street in Punavuori has a bird name

| 5. kaupunginosa Punavuori |                        |               |                                        |                          |                                     | ori                                             |
|---------------------------|------------------------|---------------|----------------------------------------|--------------------------|-------------------------------------|-------------------------------------------------|
| Numero                    |                        | Nimi          | Korttelia rajaavat<br>kadut tai alueet |                          |                                     |                                                 |
| alku-<br>peräi-<br>nen    | nykyi-<br>nen          |               | etelässä                               | lännessä                 | pohjoisessa                         | idässä                                          |
| 83                        | 83, 118,<br>5001, 5245 | Hanhi         | Punavuorenkatu                         | Hietalahdenranta         | Bulevardi,<br>Sinebrychoffin puisto | Sinebrychoffin<br>puisto,<br>Kivenhakkaajankatu |
| 88                        | 88                     | Fasaani       | Iso Roobertinkatu                      | Annankatu                | Uudenmaankatu                       | Yrjönkatu                                       |
| 89                        | 89                     | Pöllö         | Iso Roobertinkatu                      | Fredrikinkatu            | Uudenmaankatu                       | Annankatu                                       |
| 90                        | 90                     | Pelikaani     | Iso Roobertinkatu                      | Albertinkatu             | Uudenmaankatu                       | Fredrikinkatu                                   |
| 91                        | 91                     | Haukka        | Iso Roobertinkatu                      | Sinebrychoffin<br>puisto | Uudenmaankatu                       | Albertinkatu                                    |
| 92                        | 92                     | Varis         | Punavuorenkatu                         | Albertinkatu             | Iso Roobertinkatu                   | Fredrikinkatu,<br>Fredrikintori                 |
| 93                        | 93                     | Korppi        | Ratakatu                               | Fredrikinkatu            | Iso Roobertinkatu                   | Annankatu                                       |
| 94                        | 94                     | Harakka       | Annankatu                              | Iso Roobertinkatu        | Yrjönkatu                           |                                                 |
| 107a                      | 450                    | Kuore         | Viiskulma                              | Fredrikinkatu            | Merimiehenkatu                      | Laivurinrinne                                   |
| 110                       | 110                    | Muikku        | Merimiehenkatu                         | Fredrikinkatu            | Ratakatu                            | Laivurinrinne                                   |
| 111                       | 111                    | Tikka         | Merimiehenkatu                         | Albertinkatu             | Punavuorenkatu,<br>Fredrikintori    | Fredrikinkatu                                   |
| 112                       | 112                    | Vihervarpunen | Pursimiehenkatu                        | Albertinkatu             | Merimiehenkatu                      | Fredrikinkatu,<br>Viiskulma                     |
| 113                       | 113                    | Trappi        | Punavuorenkatu                         | Kivenhakkaajankatu       | Iso Roobertinkatu                   | Albertinkatu                                    |
| 114                       | 114                    | Riekko        | Merimiehenkatu                         | Perämiehenkatu           | Punavuorenkatu                      | Albertinkatu                                    |