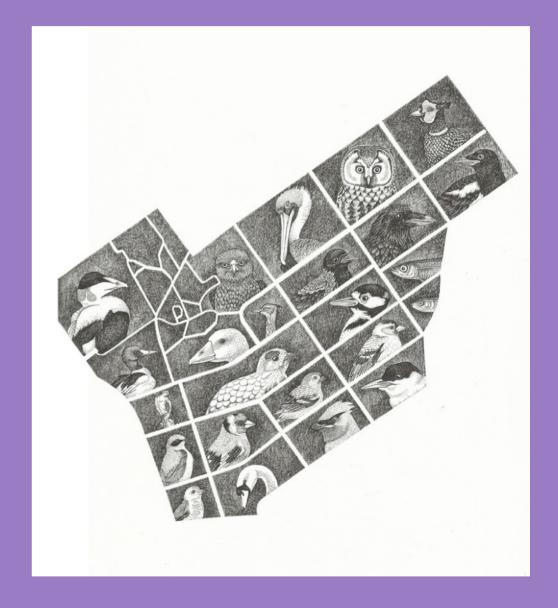

### PUNAVUOR BACKYARD FESTIVAL

According to Helsinki Kortteli concept, each street in Punavuori has a bird name

| 5. kaupunginosa Punavuori |                        |               |                                        |                          |                                     | ori                                             |
|---------------------------|------------------------|---------------|----------------------------------------|--------------------------|-------------------------------------|-------------------------------------------------|
| Numero                    |                        | Nimi          | Korttelia rajaavat<br>kadut tai alueet |                          |                                     |                                                 |
| alku-<br>peräi-<br>nen    | nykyi-<br>nen          |               | etelässä                               | lännessä                 | pohjoisessa                         | idässä                                          |
| 83                        | 83, 118,<br>5001, 5245 | Hanhi         | Punavuorenkatu                         | Hietalahdenranta         | Bulevardi,<br>Sinebrychoffin puisto | Sinebrychoffin<br>puisto,<br>Kivenhakkaajankatu |
| 88                        | 88                     | Fasaani       | Iso Roobertinkatu                      | Annankatu                | Uudenmaankatu                       | Yrjönkatu                                       |
| 89                        | 89                     | Pöllö         | Iso Roobertinkatu                      | Fredrikinkatu            | Uudenmaankatu                       | Annankatu                                       |
| 90                        | 90                     | Pelikaani     | Iso Roobertinkatu                      | Albertinkatu             | Uudenmaankatu                       | Fredrikinkatu                                   |
| 91                        | 91                     | Haukka        | Iso Roobertinkatu                      | Sinebrychoffin<br>puisto | Uudenmaankatu                       | Albertinkatu                                    |
| 92                        | 92                     | Varis         | Punavuorenkatu                         | Albertinkatu             | Iso Roobertinkatu                   | Fredrikinkatu,<br>Fredrikintori                 |
| 93                        | 93                     | Korppi        | Ratakatu                               | Fredrikinkatu            | Iso Roobertinkatu                   | Annankatu                                       |
| 94                        | 94                     | Harakka       | Annankatu                              | Iso Roobertinkatu        | Yrjönkatu                           |                                                 |
| 107a                      | 450                    | Kuore         | Viiskulma                              | Fredrikinkatu            | Merimiehenkatu                      | Laivurinrinne                                   |
| 110                       | 110                    | Muikku        | Merimiehenkatu                         | Fredrikinkatu            | Ratakatu                            | Laivurinrinne                                   |
| 111                       | 111                    | Tikka         | Merimiehenkatu                         | Albertinkatu             | Punavuorenkatu,<br>Fredrikintori    | Fredrikinkatu                                   |
| 112                       | 112                    | Vihervarpunen | Pursimiehenkatu                        | Albertinkatu             | Merimiehenkatu                      | Fredrikinkatu,<br>Viiskulma                     |
| 113                       | 113                    | Trappi        | Punavuorenkatu                         | Kivenhakkaajankatu       | Iso Roobertinkatu                   | Albertinkatu                                    |
| 114                       | 114                    | Riekko        | Merimiehenkatu                         | Perämiehenkatu           | Punavuorenkatu                      | Albertinkatu                                    |

#### PUNAVUORI BACKYARD FESTIVAL

Helsinki Kortteli concept will be the subjects of discussion at Punavuori Backyard Festival. Each stage/ backyard will be named after Kortteli birds.

Each stage/backyard will host music and art performances, as well as panel discussions about the history of Helsinki.